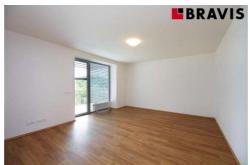

# Rent apartment 2+1, Brno - Židenice, Hrozňatova street, balcony, cellar

In the exclusive representation of the owner, we offer for rent a 2 + 1 apartment in a nice and quiet location in Brno - Židenice on

Hrozňatova Street. The apartment with a CP of 95.5 m<sup>2</sup> is located on the 2nd floor of a brick building with an elevator.

The apartment has a terrace of 12 square meters, which is oriented to the greenery.

This is a villa in which there are only 6 residential units.

The apartment is offered partially furnished.

The kitchen is equipped with a built-in appliances (fridge with freezer, ceramic hob, oven, hood, microwave, dishwasher, washing machine).

Rooms are not furnished.

The bathroom has a shower, bath, toilet, bidet, 2 sinks, heating ladder.

The hall is equipped with a large wardrobe and sector furniture.

The windows in the apartment are aluminum triple glazing with external blinds to control.