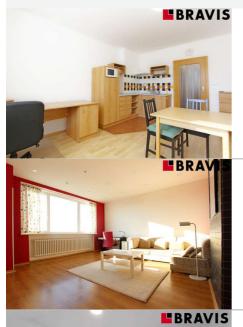

# Rent apartment 2+1, Brno - Židenice, Hrozňatova street, balcony, cellar

In the exclusive representation of the owner, we offer for rent a 2 + 1 apartment in a nice and quiet location in Brno - Židenice on

Hrozňatova Street. The apartment with a CP of 95.5 m<sup>2</sup> is located on the 2nd floor of a brick building with an elevator.

The apartment has a terrace of 12 square meters, which is oriented to the greenery.

This is a villa in which there are only 6 residential units.

The apartment is offered partially furnished.

The kitchen is equipped with a built-in appliances (fridge with freezer, ceramic hob, oven, hood, microwave, dishwasher, washing machine).

Rooms are not furnished.

The bathroom has a shower, bath, toilet, bidet, 2 sinks, heating ladder.

The hall is equipped with a large wardrobe and sector furniture.

The windows in the apartment are aluminum triple glazing with external blinds to control.

The heating is controlled by a thermostat.

The apartment has a cellar.

Internet connection and cable TV of course.

All civic amenities near the house - restaurants, cafes, public transport stops, supermarkets, etc.