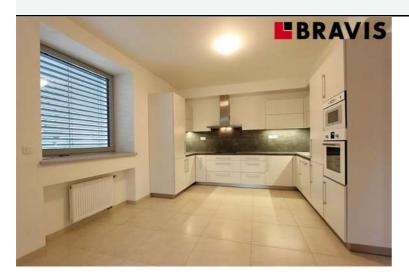

This is a villa in which there are only 6 residential units.

The apartment is offered partially furnished.

The kitchen is equipped with a built-in appliances (fridge with freezer, ceramic hob, oven, hood, microwave, dishwasher, washing machine).

Rooms are not furnished.

The bathroom has a shower, bath, toilet, bidet, 2 sinks, heating ladder.

The hall is equipped with a large wardrobe and sector furniture.

The windows in the apartment are aluminum triple glazing with external blinds to control.