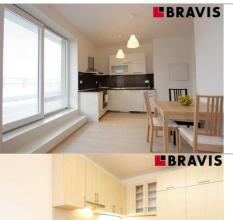

# Rent apartment 2+1, Brno - Židenice, Hrozňatova street, balcony, cellar

In the exclusive representation of the owner, we offer for rent a 2 + 1 apartment in a nice and quiet location in Brno - Židenice on

Hrozňatova Street. The apartment with a CP of 95.5 m<sup>2</sup> is located on the 2nd floor of a brick building with an elevator.

The apartment has a terrace of 12 square meters, which is oriented to the greenery.

This is a villa in which there are only 6 residential units.

The apartment is offered partially furnished.

The kitchen is equipped with a built-in appliances (fridge with freezer, ceramic hob, oven, hood, microwave, dishwasher, washing machine).

Rooms are not furnished.

The bathroom has a shower, bath, toilet, bidet, 2 sinks, heating ladder.

The hall is equipped with a large wardrobe and sector furniture.

The windows in the apartment are aluminum triple glazing with external blinds to control.

The heating is controlled by a thermostat.

The apartment has a cellar.

Internet connection and cable TV of course.

All civic amenities near the house - restaurants, cafes, public transport stops, supermarkets, etc.