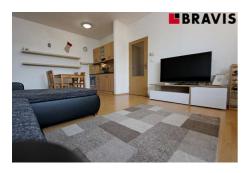

# Rent apartment 2+1, Brno - Židenice, Hrozňatova street, balcony, cellar

In the exclusive representation of the owner, we offer for rent a 2 + 1 apartment in a nice and quiet location in Brno - Židenice on

Hrozňatova Street. The apartment with a CP of 95.5 m<sup>2</sup> is located on the 2nd floor of a brick building with an elevator.

The apartment has a terrace of 12 square meters, which is oriented to the greenery.

This is a villa in which there are only 6 residential units.

The apartment is offered partially furnished.

The kitchen is equipped with a built-in appliances (fridge with freezer, ceramic hob, oven, hood, microwave, dishwasher, washing machine).

Rooms are not furnished.

The bathroom has a shower, bath, toilet, bidet, 2 sinks, heating ladder.

The hall is equipped with a large wardrobe and sector furniture.

The windows in the apartment are aluminum triple glazing with external blinds to control.