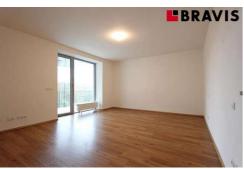

# Rent apartment 2+1, Brno - Židenice, Hrozňatova street, balcony, cellar

In the exclusive representation of the owner, we offer for rent a 2 + 1 apartment in a nice and quiet location in Brno - Židenice on

Hrozňatova Street. The apartment with a CP of 95.5 m<sup>2</sup> is located on the 2nd floor of a brick building with an elevator.

The apartment has a terrace of 12 square meters, which is oriented to the greenery.

This is a villa in which there are only 6 residential units.

The apartment is offered partially furnished.

The kitchen is equipped with a built-in appliances (fridge with freezer, ceramic hob, oven, hood, microwave, dishwasher, washing machine).

Rooms are not furnished.

The bathroom has a shower, bath, toilet, bidet, 2 sinks, heating ladder.

The hall is equipped with a large wardrobe and sector furniture.

The windows in the apartment are aluminum triple glazing with external blinds to control.