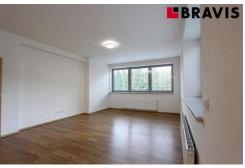

Rooms are not furnished.

The bathroom has a shower, bath, toilet, bidet, 2 sinks, heating ladder.

The hall is equipped with a large wardrobe and sector furniture.

The windows in the apartment are aluminum triple glazing with external blinds to control.

The heating is controlled by a thermostat.

The apartment has a cellar.

Internet connection and cable TV of course.

All civic amenities near the house - restaurants, cafes, public transport stops, supermarkets, etc.