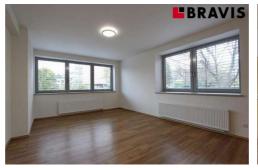

Rooms are not furnished.

The bathroom has a shower, bath, toilet, bidet, 2 sinks, heating ladder.

The hall is equipped with a large wardrobe and sector furniture.

The windows in the apartment are aluminum triple glazing with external blinds to control.

The heating is controlled by a thermostat.

The apartment has a cellar.

Internet connection and cable TV of course.

All civic amenities near the house - restaurants, cafes, public transport stops, supermarkets, etc.