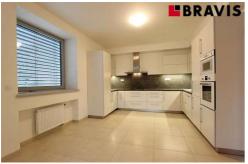

This is a villa in which there are only 6 residential units.

The apartment is offered partially furnished.

The kitchen is equipped with a built-in appliances (fridge with freezer, ceramic hob, oven, hood, microwave, dishwasher, washing machine).

Rooms are not furnished.

The bathroom has a shower, bath, toilet, bidet, 2 sinks, heating ladder.

The hall is equipped with a large wardrobe and sector furniture.

The windows in the apartment are aluminum triple glazing with external blinds to control.