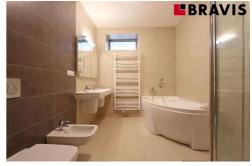

Rooms are not furnished.

The bathroom has a shower, bath, toilet, bidet, 2 sinks, heating ladder.

The hall is equipped with a large wardrobe and sector furniture.

The windows in the apartment are aluminum triple glazing with external blinds to control.