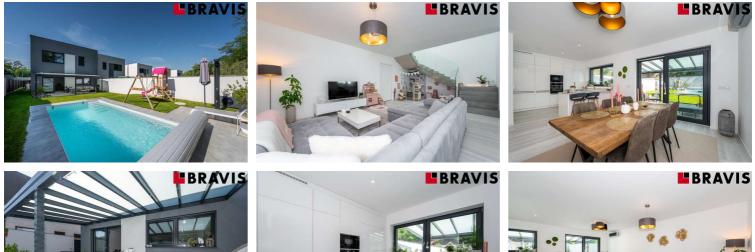

This property has large spaces and is designed to meet all your requirements for quality living.

On the ground floor there is a spacious living room, a fully equipped kitchenette, a dining room, a utility room, a hallway with storage space and a separate toilet.

Upstairs you will find three separate bedrooms, each with its own large dressing room, a spacious bathroom with a bath and shower and, thanks to the large skylight above the staircase, a pleasantly lit large hallway.

The exterior of the house is as impressive as the interior. Directly from the living room you can reach the terrace with a modular illuminated pergola (you can buy additional modules to create a winter garden), which creates perfect shade during hot summer days. Families with children will appreciate the saltwater pool heated by a 6x4 m heat pump, which is also secured by an electric shutter with the option of locking.