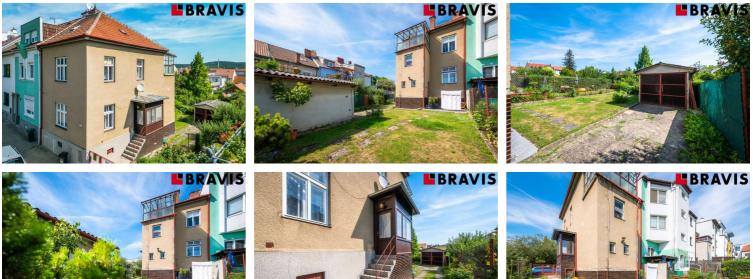

# Sale, Houses Family, 0 m<sup>2</sup> - Brno - Řečkovice

We exclusively offer for sale a family house on the very quiet Sibiřská street in Brno - Řečkovice. It is a two-story brick house with a basement and a garden with a passage leading to its own garage.

The location of the house is ideal for family living in a quiet location with excellent accessibility and civic amenities. The house itself requires modifications or a total rebuild, but it can be used immediately and reconstructed gradually. The total area of the land is 248 m<sup>2</sup>.

On the second mezzanine floor there is a glazed terrace with a beautiful view of the courtyard and the gardens. The house also has an attic, which can be used and converted into additional rooms for living.

It is possible to enter the outdoor garden directly from the ground floor of the house or through a passage from the street. The advantage of the house is that it is on the corner and it is possible to arrange additional parking spaces on the property. The house is connected to all utility networks - gas, electricity, water and municipal sewerage.