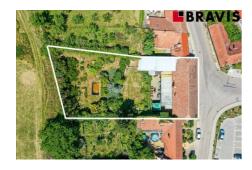

The location of the house is ideal for family living in a quiet location with excellent accessibility and civic amenities. The house itself requires modifications or a total rebuild, but it can be used immediately and reconstructed gradually. The total area of the land is 248 m<sup>2</sup>.

It is possible to enter the outdoor garden directly from the ground floor of the house or through a passage from the street. The advantage of the house is that it is on the corner and it is possible to arrange additional parking spaces on the property. The house is connected to all utility networks - gas, electricity, water and municipal sewerage.