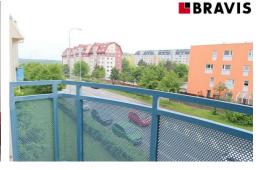

The living room, from which you can enter the balcony, is furnished with a wall of furniture and a sofa set.

The bedroom offers a double bed and wardrobes. There is also an entrance to a spacious loggia from the bedroom.