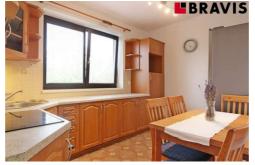

The apartment with an area of 70 m<sup>2</sup> is located on the 2nd floor of a brick building without an elevator. The apartment is offered furnished.

The kitchen is equipped with a kitchen unit, an electric glass-ceramic hob, an oven, a hood and a fridge with a freezer. There is also a dining table and chairs.