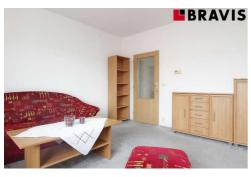

The living room, from which you can enter the balcony, is furnished with a wall of furniture and a sofa set.

The bedroom offers a double bed and wardrobes. There is also an entrance to a spacious loggia from the bedroom.