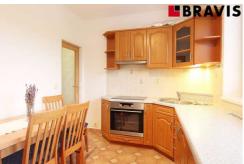

The apartment with an area of 70 m<sup>2</sup> is located on the 2nd floor of a brick building without an elevator. The apartment is offered furnished.

The kitchen is equipped with a kitchen unit, an electric glass-ceramic hob, an oven, a hood and a fridge with a freezer. There is also a dining table and chairs.