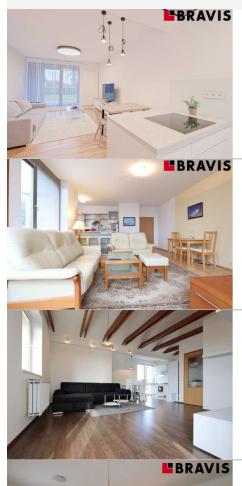

The apartment with an area of 70 m<sup>2</sup> is located on the 2nd floor of a brick building without an elevator. The apartment is offered furnished.

The kitchen is equipped with a kitchen unit, an electric glass-ceramic hob, an oven, a hood and a fridge with a freezer. There is also a dining table and chairs.

The living room, from which you can enter the balcony, is furnished with a wall of furniture and a sofa set.

The bedroom offers a double bed and wardrobes. There is also an entrance to a spacious loggia from the bedroom.

The bathroom has a bathtub, sink, bidet and washing machine.

The toilet is in the apartment separately.

The spacious hallway provides enough storage space in the form of a large built-in wardrobe with a mirror and a shoe rack.