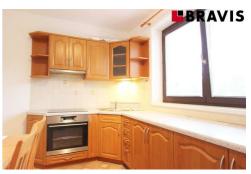

The apartment with an area of 70 m<sup>2</sup> is located on the 2nd floor of a brick building without an elevator. The apartment is offered furnished.

The kitchen is equipped with a kitchen unit, an electric glass-ceramic hob, an oven, a hood and a fridge with a freezer. There is also a dining table and chairs.