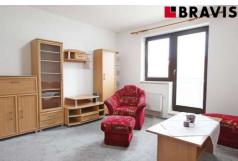

The living room, from which you can enter the balcony, is furnished with a wall of furniture and a sofa set.

The bedroom offers a double bed and wardrobes. There is also an entrance to a spacious loggia from the bedroom.