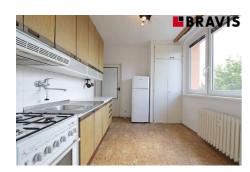

The apartment with an area of 70 m<sup>2</sup> is located on the 2nd floor of a brick building without an elevator. The apartment is offered furnished.

The kitchen is equipped with a kitchen unit, an electric glass-ceramic hob, an oven, a hood and a fridge with a freezer. There is also a dining table and chairs.