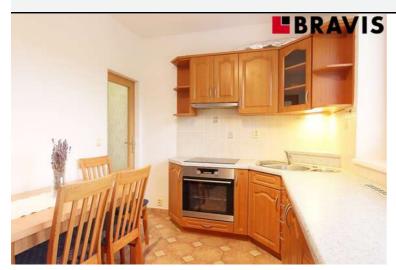

The apartment with an area of 70 m<sup>2</sup> is located on the 2nd floor of a brick building without an elevator. The apartment is offered furnished.

The kitchen is equipped with a kitchen unit, an electric glass-ceramic hob, an oven, a hood and a fridge with a freezer. There is also a dining table and chairs.