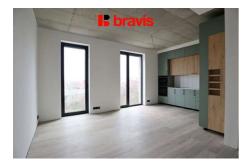

The first largest room is the living room with dining room and pantry.

The living room is oriented with windows to the quiet courtyard and is further connected to the kitchen, where it is possible to enter the balcony with a beautiful view also into the courtyard.

The kitchenette is equipped with built-in appliances (gas stove with oven, hood, refrigerator with freezer and sink).

Through the kitchen you enter the bedroom, which again faces the inner block on the south side and thus ensures privacy and peace. The second room is oriented to the west and has its own bathroom with shower and sink.