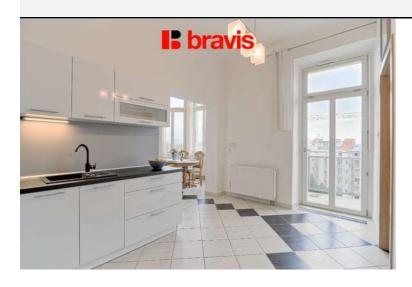

The apartment is located in the city district of Brno - střed on ul. Pellicova, in a beautiful location near the center directly below Špilberk Castle.

The partially furnished apartment has an area of 96 m<sup>2</sup> and a balcony of 4 m<sup>2</sup>.

The first largest room is the living room with dining room and pantry.

The living room is oriented with windows to the quiet courtyard and is further connected to the kitchen, where it is possible to enter the balcony with a beautiful view also into the courtyard.

The kitchenette is equipped with built-in appliances (gas stove with oven, hood, refrigerator with freezer and sink).

Through the kitchen you enter the bedroom, which again faces the inner block on the south side and thus ensures privacy and peace. The second room is oriented to the west and has its own bathroom with shower and sink.