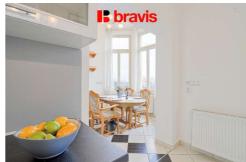

The first largest room is the living room with dining room and pantry.

The living room is oriented with windows to the quiet courtyard and is further connected to the kitchen, where it is possible to enter the balcony with a beautiful view also into the courtyard.

The kitchenette is equipped with built-in appliances (gas stove with oven, hood, refrigerator with freezer and sink).

Through the kitchen you enter the bedroom, which again faces the inner block on the south side and thus ensures privacy and peace. The second room is oriented to the west and has its own bathroom with shower and sink.