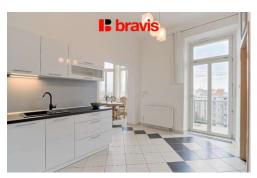

The apartment is located in the city district of Brno - střed on ul. Pellicova, in a beautiful location near the center directly below Špilberk Castle.

The partially furnished apartment has an area of 96 m<sup>2</sup> and a balcony of 4 m<sup>2</sup>.

The first largest room is the living room with dining room and pantry.

The living room is oriented with windows to the quiet courtyard and is further connected to the kitchen, where it is possible to enter the balcony with a beautiful view also into the courtyard.

The kitchenette is equipped with built-in appliances (gas stove with oven, hood, refrigerator with freezer and sink).

Through the kitchen you enter the bedroom, which again faces the inner block on the south side and thus ensures privacy and peace. The second room is oriented to the west and has its own bathroom with shower and sink.