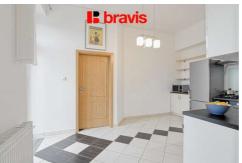

The house is set into a slope, where you enter the ground-floor apartment from the street, but the balcony provides a view from the second floor.

Upon entering the apartment, we find ourselves in a spacious hallway that offers plenty of storage space and connects the individual rooms of the apartment.

The first largest room is the living room with dining room and pantry.

The living room is oriented with windows to the quiet courtyard and is further connected to the kitchen, where it is possible to enter the balcony with a beautiful view also into the courtyard.

The kitchenette is equipped with built-in appliances (gas stove with oven, hood, refrigerator with freezer and sink).

Through the kitchen you enter the bedroom, which again faces the inner block on the south side and thus ensures privacy and peace. The second room is oriented to the west and has its own bathroom with shower and sink.