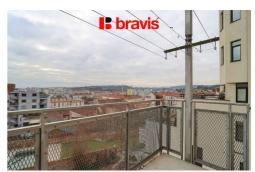

The apartment is located in the city district of Brno - střed on ul. Pellicova, in a beautiful location near the center directly below Špilberk Castle.

The partially furnished apartment has an area of 96 m<sup>2</sup> and a balcony of 4 m<sup>2</sup>.

The house is set into a slope, where you enter the ground-floor apartment from the street, but the balcony provides a view from the second floor.

Upon entering the apartment, we find ourselves in a spacious hallway that offers plenty of storage space and connects the individual rooms of the apartment.