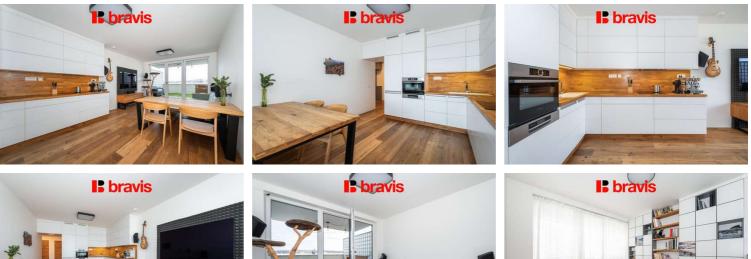

## Apartment for sale 3+kk, Brno - Bystrc, Nad Přehradou street, Panorama residence, terrace, garage space included in the price, cellar

Are you looking for housing that combines modern comfort, space and proximity to nature? We have a unique offer for you! As the exclusive representative of the owner, we present you a beautiful, sunny 3+kk apartment with a usable area of 62 m<sup>2</sup>, complete with a spacious terrace of 16 m<sup>2</sup>, a garage and a cellar. The apartment is located in a very desirable location in Brno - Bystrc, on a quiet street Nad Přehradou, surrounded by forests and with a beautiful view of the Brno Dam.

The kitchenette is equipped with a high-quality custom-made kitchen unit, including built-in BOSCH appliances

- refrigerator with freezer, glass-ceramic hob, oven combined with microwave, dishwasher. The FABER hood is full-fledged, not filter.

The living area is furnished in a stylish and practical way – you will find a sofa, a TV wall and direct access to the 16 m<sup>2</sup> terrace, which offers a stunning view of the surrounding nature, while also providing privacy.

The bedroom is equipped with built-in wardrobes and a built-in bookcase made of oak planks.

The second room is currently furnished as a children's room, but offers variable use, for example as a work space.

The bathroom is equipped with a bathtub, a washbasin with an oak plank washbasin top, a custom-made built-in mirror cabinet and a heating ladder. The toilet is separate and equipped with a washbasin. The toilet again has custom-made built-in shelves made of oak planks.