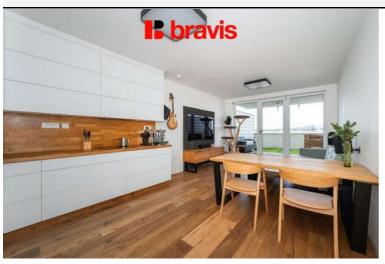

## Apartment for sale 3+kk, Brno - Bystrc, Nad Přehradou street, Panorama residence, terrace, garage space included in the price, cellar

Are you looking for housing that combines modern comfort, space and proximity to nature? We have a unique offer for you! As the exclusive representative of the owner, we present you a beautiful, sunny 3+kk apartment with a usable area of 62 m<sup>2</sup>, complete with a spacious terrace of 16 m<sup>2</sup>, a garage and a cellar. The apartment is located in a very desirable location in Brno - Bystrc, on a quiet street Nad Přehradou, surrounded by forests and with a beautiful view of the Brno Dam.

The kitchenette is equipped with a high-quality custom-made kitchen unit, including built-in BOSCH appliances

- refrigerator with freezer, glass-ceramic hob, oven combined with microwave, dishwasher. The FABER hood is full-fledged, not filter.

The living area is furnished in a stylish and practical way – you will find a sofa, a TV wall and direct access to the 16 m<sup>2</sup> terrace, which offers a stunning view of the surrounding nature, while also providing privacy.