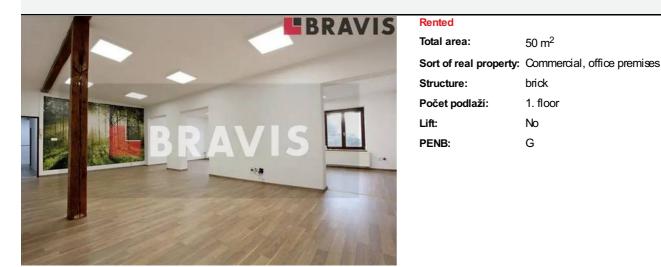

50 m<sup>2</sup>

1. floor

No

G

Bravis +420 725 811 144 bravis@bravis.cz

> Commercial premises for Rent in Brno - Husovice, Dukelská třída, district of Brno-město (reference28329)

| BRAVIS   | BRAVIS | BRAVIS<br>BRAVIS |
|----------|--------|------------------|
| BRAVIS P | BRAVIS | BRAVIS           |

## Commercial premises for Rent in Brno - Husovice, Dukelská třída, district of Brno-město

On behalf of the owner we offer for rent office space with an area of ??50-500 square meters, located on Dukelska street, Brno - Husovice. The offices are located on the first floor of a brick building and are divided into multiple rooms

It is offered as unfurnished. Due to the variability of space can be increased capacity by another m<sup>2</sup>.

At the moment, the prosotr is ready for rent and evacuated. All rooms are air-conditioned