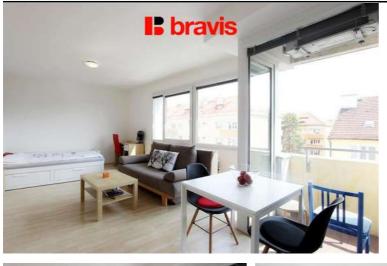

The 31.5 m<sup>2</sup> apartment is located on the 5th floor of a seven-story building. The comfort of the apartment is enhanced by air conditioning, a balcony and, in particular, its location near the Technology Park, which makes it an ideal investment property. It is offered fully furnished.

The central space consists of a living area with a kitchenette and access to the balcony. The kitchen is equipped with a Whirlpool combination refrigerator, a Whirlpool combination convection oven - grill - microwave oven, a glass-ceramic double hob, a hood and a dining table with two chairs.

The living area is furnished with a sofa bed, a TV table, a work desk and a chair.

The bathroom is equipped with a shower, a sink with a bathroom cabinet, a heating ladder and a toilet.

In the hallway there is also an Indesit washing machine, a large three-door wardrobe, a shoe rack and an intercom.