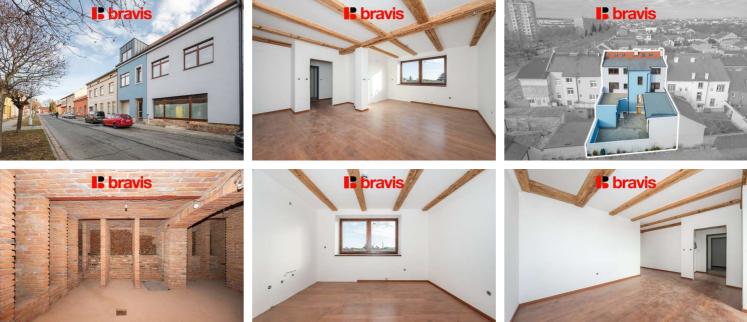

# Sale, Flats 2+KT, 0 m<sup>2</sup> -

Looking for an excellent rental investment? Or just an apartment for you? The interesting feature of this apartment is the very low cost of CZK 1,900

On exclusive representation of the owner, we offer for sale a cozy, brick apartment available 2+kk on Veveří street, Brno - city. The apartment with a total area of 55 m<sup>2</sup> is located on the 6th floor of a brick building with an elevator. It is an addition to an art nouveau house.

The layout consists of a living room with a kitchenette, a smaller bedroom, an anteroom and a bathroom with a toilet. The rooms are oriented to a quiet courtyard with a view of the Špilberk Castle, the Cathedral of St. Peter and St. Paul. In the kitchen there is a kitchen unit with a hob.

The living room is furnished with built-in furniture and there is access to a spacious balcony (4m<sup>2</sup>) ideal for relaxing.

The bedroom has a large built-in wardrobe and behind the wardrobe is another utility room with a gas boiler. The bathroom is equipped with a bathtub, a heating ladder, a toilet and is also heated by underfloor heating.

The apartment has air conditioning in the living area and in the bedroom, the floors are solid ash floors. The apartment unit has its own water and electricity meters.

The whole range of civic amenities is right on the spot. There is a public transport stop, a convenience store, and a restaurant in the immediate vicinity.