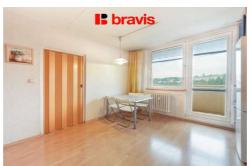

Another room is the bedroom, from which there is also an entrance to the loggia.

The smaller bathroom is equipped with a bathtub, toilet and sink, and was partially renovated in the past.

The floors in the bedroom are covered with renovated wooden parquet.