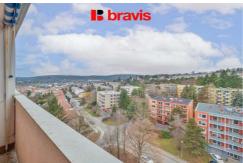

The kitchen has a floating laminate floor.

The windows are original wooden ones with double glazing.

The apartment has a wonderful view of the city of Brno and Palackého vrch / goat mountain, facing west.