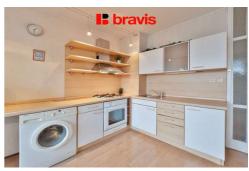

The room with a kitchenette is equipped with a dining table and kitchen unit, there is an entrance to the loggia, which is equipped with an awning.

The spacious room could also be turned into a living room with a kitchen and the apartment could be used as a 2+kk.

The kitchen has a floating laminate floor.

The windows are original wooden ones with double glazing.

The apartment has a wonderful view of the city of Brno and Palackého vrch / goat mountain, facing west.