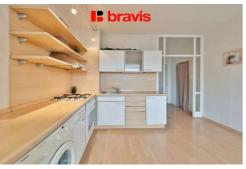

The room with a kitchenette is equipped with a dining table and kitchen unit, there is an entrance to the loggia, which is equipped with an awning.

The spacious room could also be turned into a living room with a kitchen and the apartment could be used as a 2+kk.

The kitchen has a floating laminate floor.

The windows are original wooden ones with double glazing.

The apartment has a wonderful view of the city of Brno and Palackého vrch / goat mountain, facing west.