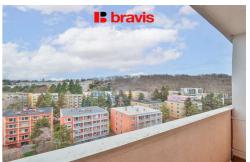

The kitchen has a floating laminate floor.

The windows are original wooden ones with double glazing.

The apartment has a wonderful view of the city of Brno and Palackého vrch / goat mountain, facing west.