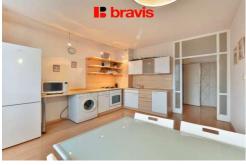

The room with a kitchenette is equipped with a dining table and kitchen unit, there is an entrance to the loggia, which is equipped with an awning.

The spacious room could also be turned into a living room with a kitchen and the apartment could be used as a 2+kk.

The kitchen has a floating laminate floor.

The windows are original wooden ones with double glazing.

The apartment has a wonderful view of the city of Brno and Palackého vrch / goat mountain, facing west.