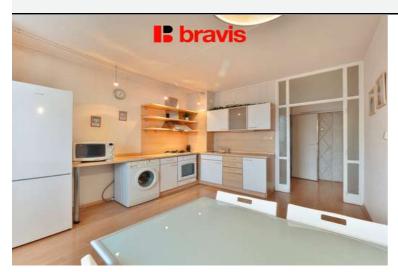

The room with a kitchenette is equipped with a dining table and kitchen unit, there is an entrance to the loggia, which is equipped with an awning.

The spacious room could also be turned into a living room with a kitchen and the apartment could be used as a 2+kk.

The kitchen has a floating laminate floor.

The windows are original wooden ones with double glazing.

The apartment has a wonderful view of the city of Brno and Palackého vrch / goat mountain, facing west.