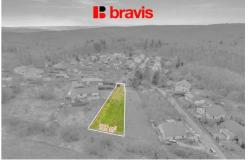

## Sale of attractive land with an area of 902 m<sup>2</sup>, Babice nad Svitavou

As the exclusive representative of the owner, we offer for sale a unique building plot (902 m<sup>2</sup>) in the picturesque village of Babice nad Svitavou.

Are you looking for the ideal place for your dream home or an interesting investment opportunity? We have a unique offer for you!

The total area of the plot is 902 m<sup>2</sup>. The plot is suitable for the construction of a detached family house. The plot is maintained, fenced and planted mainly with fruit trees.