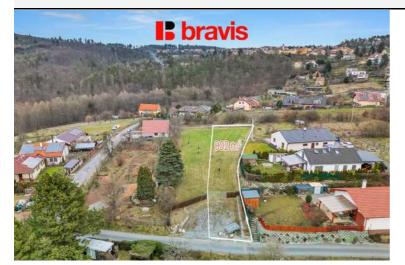

## Sale of attractive land with an area of 902 m<sup>2</sup>, Babice nad Svitavou

As the exclusive representative of the owner, we offer for sale a unique building plot (902 m<sup>2</sup>) in the picturesque village of Babice nad Svitavou.

Are you looking for the ideal place for your dream home or an interesting investment opportunity? We have a unique offer for you!

The total area of the plot is 902 m<sup>2</sup>. The plot is suitable for the construction of a detached family house. The plot is maintained, fenced and planted mainly with fruit trees.