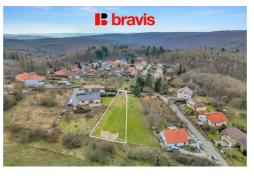

## Sale of attractive land with an area of 902 m<sup>2</sup>, Babice nad Svitavou

As the exclusive representative of the owner, we offer for sale a unique building plot (902 m<sup>2</sup>) in the picturesque village of Babice nad Svitavou.

Are you looking for the ideal place for your dream home or an interesting investment opportunity? We have a unique offer for you!

The total area of the plot is 902 m<sup>2</sup>. The plot is suitable for the construction of a detached family house. The plot is maintained, fenced and planted mainly with fruit trees.