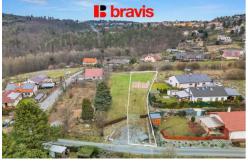

## Sale of attractive land with an area of 902 m<sup>2</sup>, Babice nad Svitavou

As the exclusive representative of the owner, we offer for sale a unique building plot (902 m<sup>2</sup>) in the picturesque village of Babice nad Svitavou.

Are you looking for the ideal place for your dream home or an interesting investment opportunity? We have a unique offer for you!

The total area of the plot is 902 m<sup>2</sup>. The plot is suitable for the construction of a detached family house. The plot is maintained, fenced and planted mainly with fruit trees.