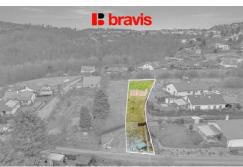

## Sale of attractive land with an area of 902 m<sup>2</sup>, Babice nad Svitavou

As the exclusive representative of the owner, we offer for sale a unique building plot (902 m<sup>2</sup>) in the picturesque village of Babice nad Svitavou.

Are you looking for the ideal place for your dream home or an interesting investment opportunity? We have a unique offer for you!

The total area of the plot is 902 m<sup>2</sup>. The plot is suitable for the construction of a detached family house. The plot is maintained, fenced and planted mainly with fruit trees.