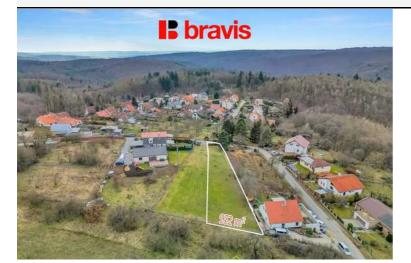

## Sale of attractive land with an area of 932 m<sup>2</sup>, Babice nad Svitavou

As the exclusive representative of the owner, we offer for sale a unique building plot (932 m<sup>2</sup>) in the picturesque village of Babice nad Svitavou.

Are you looking for an ideal place for your dream home or an interesting investment opportunity? We have a unique offer for you!

The total area of the plot is 932 m<sup>2</sup>. The plot is suitable for the construction of a detached family house. The plot is maintained, fenced and planted mainly with fruit trees.