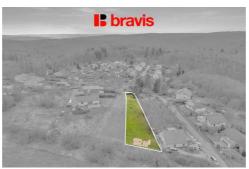

## Sale of attractive land with an area of 932 m<sup>2</sup>, Babice nad Svitavou

As the exclusive representative of the owner, we offer for sale a unique building plot (932 m<sup>2</sup>) in the picturesque village of Babice nad Svitavou.

Are you looking for an ideal place for your dream home or an interesting investment opportunity? We have a unique offer for you!

The total area of the plot is 932 m<sup>2</sup>. The plot is suitable for the construction of a detached family house. The plot is maintained, fenced and planted mainly with fruit trees.