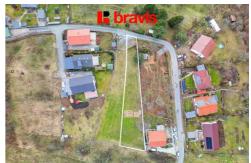

## Sale of attractive land with an area of 932 m<sup>2</sup>, Babice nad Svitavou

As the exclusive representative of the owner, we offer for sale a unique building plot (932 m<sup>2</sup>) in the picturesque village of Babice nad Svitavou.

Are you looking for an ideal place for your dream home or an interesting investment opportunity? We have a unique offer for you!

The total area of the plot is 932 m<sup>2</sup>. The plot is suitable for the construction of a detached family house. The plot is maintained, fenced and planted mainly with fruit trees.