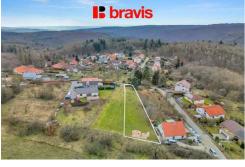

## Sale of attractive land with an area of 932 m<sup>2</sup>, Babice nad Svitavou

As the exclusive representative of the owner, we offer for sale a unique building plot (932 m<sup>2</sup>) in the picturesque village of Babice nad Svitavou.

Are you looking for an ideal place for your dream home or an interesting investment opportunity? We have a unique offer for you!

The total area of the plot is 932 m<sup>2</sup>. The plot is suitable for the construction of a detached family house. The plot is maintained, fenced and planted mainly with fruit trees.