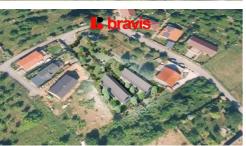

## Sale of attractive land with an area of 932 m<sup>2</sup>, Babice nad Svitavou

As the exclusive representative of the owner, we offer for sale a unique building plot (932 m<sup>2</sup>) in the picturesque village of Babice nad Svitavou.

Are you looking for an ideal place for your dream home or an interesting investment opportunity? We have a unique offer for you!

The total area of the plot is 932 m<sup>2</sup>. The plot is suitable for the construction of a detached family house. The plot is maintained, fenced and planted mainly with fruit trees.