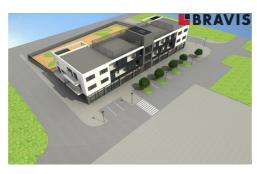

## Sale of commercial space 1.5, with a lift and own entrance, Tišnov, Moukova street, parking

REZIDENCE NOEM - Your new business, office or other space ...

We do not only offer you a development project, but we build nice, high quality, above standard rooms, respecting the connection of the historical center of Tišnov and the surrounding area.

On the ground floor of the residence are located commercial premises, the other two floors are located luxury apartment units.

Business area no. 1.5 floor area of ??45.2 square meters is located on the ground floor of residence Noemi.

Apublic parking space will be built around the house.

The Noemi Tišnov project offers you a choice of 13 residential and 8 non-residential units.

The three-storey low-cost house with an elevator and its own boiler room is designed in the category "B - Very Economical".

Scheduled completion date of spring 2019.

In the vicinity of the residence there are NC TESCO, ALBERT, bus and train station, Municipal Cultural Center, Poliklinika, about 1km of swimming pool, etc.

When purchasing a commercial space for investment, our company can offer you the following services: providing a suitable tenant, one-off or regular cleaning, painting, eventually cleaning or moving.