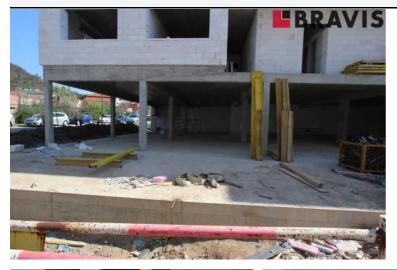

On the ground floor of the residence are located commercial premises, the other two floors are located luxury apartment units.

Business area no. 1.5 floor area of ??45.2 square meters is located on the ground floor of residence Noemi.

This is a commercial space with its own entrance and a glass window.

The unit has its own sanitary facilities.

The floors are concrete with the final trowel.

Possibility to purchase one parking space in an underground garage for the price of CZK 338,800 incl.