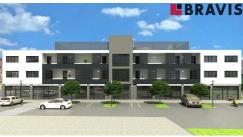

## Sale of commercial space 1.5, with a lift and own entrance, Tišnov, Moukova street, parking

REZIDENCE NOEM - Your new business, office or other space ...

We do not only offer you a development project, but we build nice, high quality, above standard rooms, respecting the connection of the historical center of Tišnov and the surrounding area.

On the ground floor of the residence are located commercial premises, the other two floors are located luxury apartment units.

Business area no. 1.5 floor area of ??45.2 square meters is located on the ground floor of residence Noemi.

This is a commercial space with its own entrance and a glass window.

The unit has its own sanitary facilities.

The floors are concrete with the final trowel.

Possibility to purchase one parking space in an underground garage for the price of CZK 338,800 incl.

Apublic parking space will be built around the house.

The Noemi Tišnov project offers you a choice of 13 residential and 8 non-residential units.

The three-storey low-cost house with an elevator and its own boiler room is designed in the category "B - Very Economical".