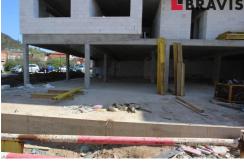

On the ground floor of the residence are located commercial premises, the other two floors are located luxury apartment units.

Business area no. 1.5 floor area of ??45.2 square meters is located on the ground floor of residence Noemi.

This is a commercial space with its own entrance and a glass window.

The unit has its own sanitary facilities.

The floors are concrete with the final trowel.

Possibility to purchase one parking space in an underground garage for the price of CZK 338,800 incl.