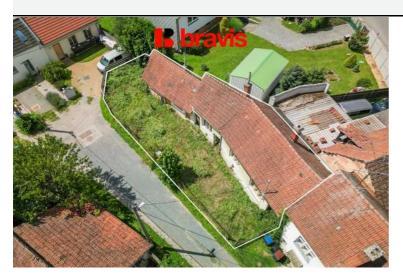

#### Available 02.06. 2025

Total area:  $80 \text{ m}^2$ Sort of real property: RD

Furniture: Not or partially

Structure: Cihlová
PENB: G

2

On the exclusive representation of the owner, we offer for sale a plot of land with an area of 262 m<sup>2</sup> with a building on the plot in the village of Řícmanice, district of Brno-venkov.

The land is located in a cul-de-sac in a development of family houses with a view of the surrounding nature.

The land is connected to electricity, water and sewage.

There is a building on the property intended for demolition or complete reconstruction. If you are interested in demolishing the building and removing the rubble, an agreement with the owners is possible at a discounted price.