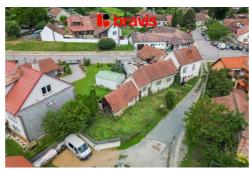

#### Available 02.06. 2025

Total area:  $80 \text{ m}^2$ Sort of real property: RD

Furniture: Not or partially

Structure: Cihlová
PENB: G

2

On the exclusive representation of the owner, we offer for sale a plot of land with an area of 262 m<sup>2</sup> with a building on the plot in the village of Řícmanice, district of Brno-venkov.

The land is located in a cul-de-sac in a development of family houses with a view of the surrounding nature.

The land is connected to electricity, water and sewage.

There is a building on the property intended for demolition or complete reconstruction. If you are interested in demolishing the building and removing the rubble, an agreement with the owners is possible at a discounted price.