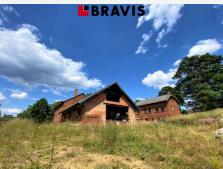

#### Available 02.06. 2025

Total area:  $80 \text{ m}^2$ Sort of real property: RD

Furniture: Not or partially

Structure: Cihlová
PENB: G

2

On the exclusive representation of the owner, we offer for sale a plot of land with an area of 262 m<sup>2</sup> with a building on the plot in the village of Řícmanice, district of Brno-venkov.

The land is located in a cul-de-sac in a development of family houses with a view of the surrounding nature.

The land is connected to electricity, water and sewage.

There is a building on the property intended for demolition or complete reconstruction. If you are interested in demolishing the building and removing the rubble, an agreement with the owners is possible at a discounted price.