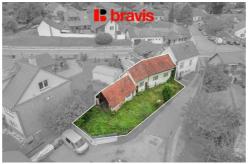

#### Available 02.06. 2025

Total area:  $80 \text{ m}^2$ Sort of real property: RD

Furniture: Not or partially

Structure: Cihlová
PENB: G

2

On the exclusive representation of the owner, we offer for sale a plot of land with an area of 262 m<sup>2</sup> with a building on the plot in the village of Řícmanice, district of Brno-venkov.

The land is located in a cul-de-sac in a development of family houses with a view of the surrounding nature.

The land is connected to electricity, water and sewage.

There is a building on the property intended for demolition or complete reconstruction. If you are interested in demolishing the building and removing the rubble, an agreement with the owners is possible at a discounted price.