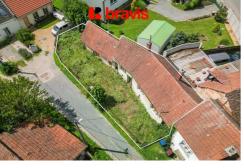

#### Available 02.06. 2025

Total area:  $80 \text{ m}^2$ Sort of real property: RD

Furniture: Not or partially

Structure: Cihlová
PENB: G

2

On the exclusive representation of the owner, we offer for sale a plot of land with an area of 262 m<sup>2</sup> with a building on the plot in the village of Řícmanice, district of Brno-venkov.

The land is located in a cul-de-sac in a development of family houses with a view of the surrounding nature.

The land is connected to electricity, water and sewage.

There is a building on the property intended for demolition or complete reconstruction. If you are interested in demolishing the building and removing the rubble, an agreement with the owners is possible at a discounted price.