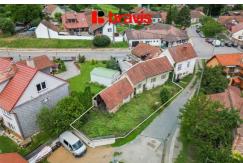

#### Available 02.06. 2025

Total area:  $80 \text{ m}^2$ Sort of real property: RD

Furniture: Not or partially

Structure: Cihlová
PENB: G

2

On the exclusive representation of the owner, we offer for sale a plot of land with an area of 262 m<sup>2</sup> with a building on the plot in the village of Řícmanice, district of Brno-venkov.

The land is located in a cul-de-sac in a development of family houses with a view of the surrounding nature.

The land is connected to electricity, water and sewage.

There is a building on the property intended for demolition or complete reconstruction. If you are interested in demolishing the building and removing the rubble, an agreement with the owners is possible at a discounted price.